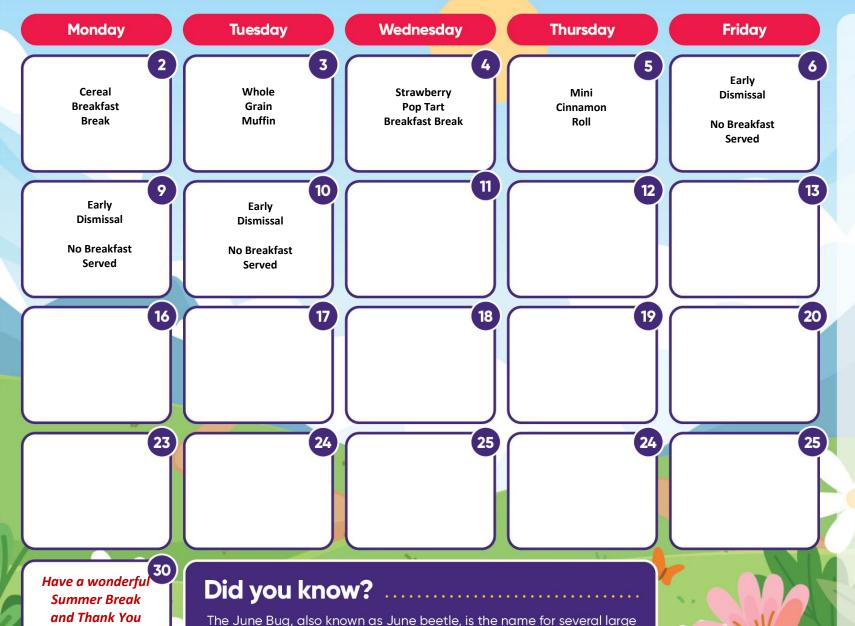

## **June 2025**

for Another
Successful Year!

## Nazareth Elementary/Intermediate Breakfast

beetles seen in the United States during May and June. They are usu-

ally seen at night when the light attracts them.

## Rise and Shine Breakfast

Breakfast meals will NOT be served on 2hour delay days or scheduled early dismissals.

## Breakfast meals are at no cost.

Assorted 100% fruit juice, assorted fruit, apples, raisins, mixed fruit cup, peach cup, pear cup daily.
Breakfast consists of four components (4 items):
A grain or protein,

A grain or protein, fruit, vegetables and milk.

of the 4 components to make a meal complete.
At least one component must be a fruit or vegetable.

Menu is Subject to Change:

USDA and this institution are equal opportunity providers.